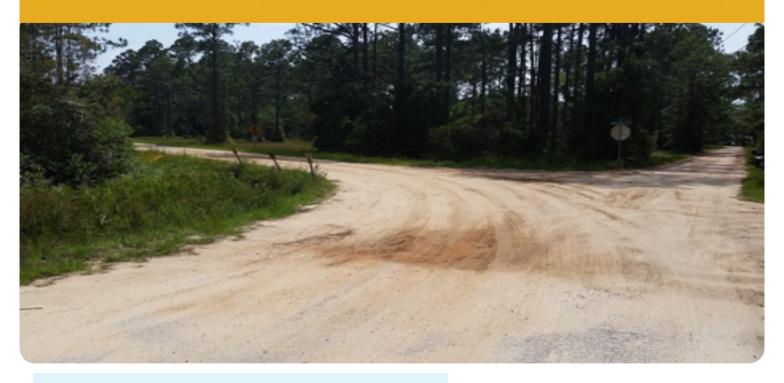

## **PROBLEM**

Poston Drive is a dirt roadway that contributes to sediment and pollutant discharge into East Bay. The roadway reduces the overall water runoff quality in the St. Andrew Bay System.